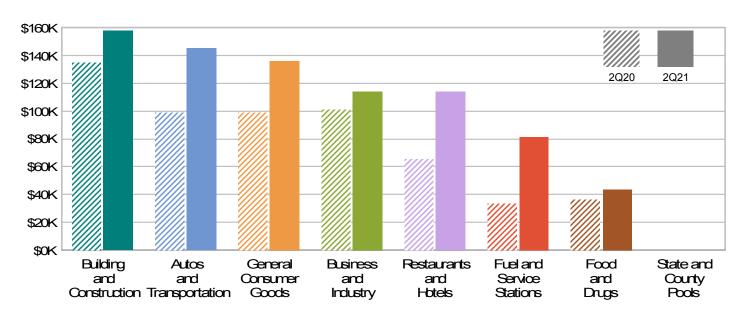

## HOR INDUSTRY ODOLIDO

MAJOR INDUSTRY GROUPS

| Major Industry Group      | Count | <u>2Q21</u> | <u>2Q20</u> | <u>\$ Change</u> | <u>% Change</u> |
|---------------------------|-------|-------------|-------------|------------------|-----------------|
| Building and Construction | 372   | 157,692     | 134,487     | 23,205           | 17.3%           |
| Autos and Transportation  | 585   | 144,868     | 98,739      | 46,129           | 46.7%           |
| General Consumer Goods    | 1,993 | 135,606     | 98,328      | 37,278           | 37.9%           |
| Business and Industry     | 2,997 | 113,999     | 100,656     | 13,344           | 13.3%           |
| Restaurants and Hotels    | 119   | 113,921     | 65,494      | 48,427           | 73.9%           |
| Fuel and Service Stations | 64    | 81,372      | 33,140      | 48,232           | 145.5%          |
| Food and Drugs            | 90    | 43,597      | 36,240      | 7,357            | 20.3%           |
| Transfers & Unidentified  | 1,522 | 10,828      | 5,287       | 5,542            | 104.8%          |
| State and County Pools    | -     | 0           | 0           | 0                | -N/A-           |
| Total                     | 7,742 | 801,882     | 572,370     | 229,512          | 40.1%           |

2Q20 Compared To 2Q21

CONFIDENTIAL INFORMATION - DO NOT COPY OR DISTRIBUTE WITHOUT AUTHORIZATION HdL • 909.861.4335 • www.hdlcompanies.com