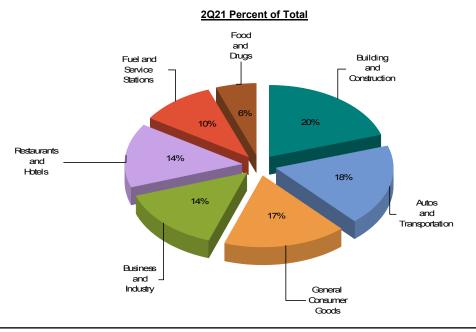

## HOR INDUSTRY ODOLIDO

MAJOR INDUSTRY GROUPS

| Major Industry Group      | Count | <u>2Q21</u> | <u>2Q20</u> | <u>\$ Change</u> | <u>% Change</u> |
|---------------------------|-------|-------------|-------------|------------------|-----------------|
| Building and Construction | 372   | 157,692     | 134,487     | 23,205           | 17.3%           |
| Autos and Transportation  | 585   | 144,868     | 98,739      | 46,129           | 46.7%           |
| General Consumer Goods    | 1,993 | 135,606     | 98,328      | 37,278           | 37.9%           |
| Business and Industry     | 2,997 | 113,999     | 100,656     | 13,344           | 13.3%           |
| Restaurants and Hotels    | 119   | 113,921     | 65,494      | 48,427           | 73.9%           |
| Fuel and Service Stations | 64    | 81,372      | 33,140      | 48,232           | 145.5%          |
| Food and Drugs            | 90    | 43,597      | 36,240      | 7,357            | 20.3%           |
| Transfers & Unidentified  | 1,522 | 10,828      | 5,287       | 5,542            | 104.8%          |
| State and County Pools    | -     | 0           | 0           | 0                | -N/A-           |
| Total                     | 7,742 | 801,882     | 572,370     | 229,512          | 40.1%           |